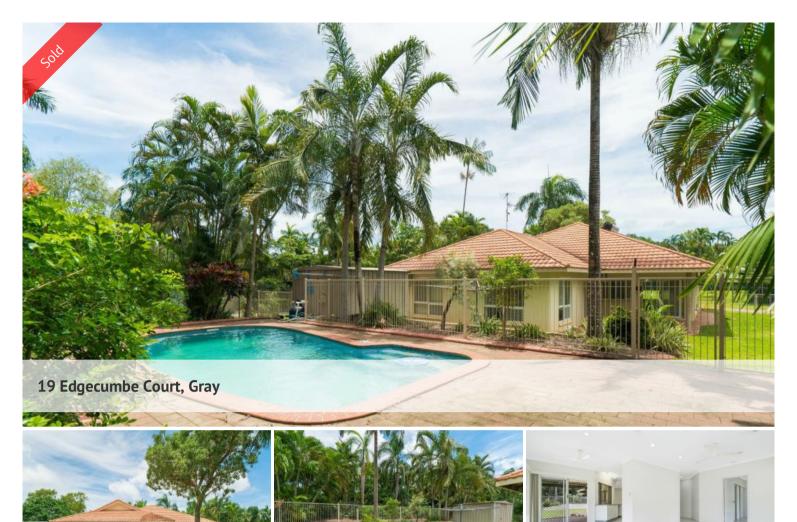

What is on your wish list for your new home! Situated in †Dunbar Heights' an established private estate at the top of Gray this could be the home you have been looking for. Whilst it is not brand new, check the price, then come and have a look and check the value. It is well positioned too, an easy walk to the Oasis Shopping Centre. Better still if you are starting out and this is your first home you can take advantage of the Territory Government's first home buyers stamp duty concession plus the \$10,000 renovation grant.

- A comfortable four bedroom two bathroom family home
- Plenty of room in the pool enclosure to relax & watch the kids swim
- A no through traffic area with open space opposite
- Fully tiled throughout, all the children's bedrooms feature built-in wardrobes
- A great sized bathroom with both a bath and a shower
- There is a separate family in addition to the front lounge
- Split system air-conditioning in both the living and family areas
- A good sized garden shed or workshop
- Easy double gated side access to the back garden
- Double attached carport and rear patio verandah

Price SOLD for \$440,000

Property Type Residential

**Property ID** 1085