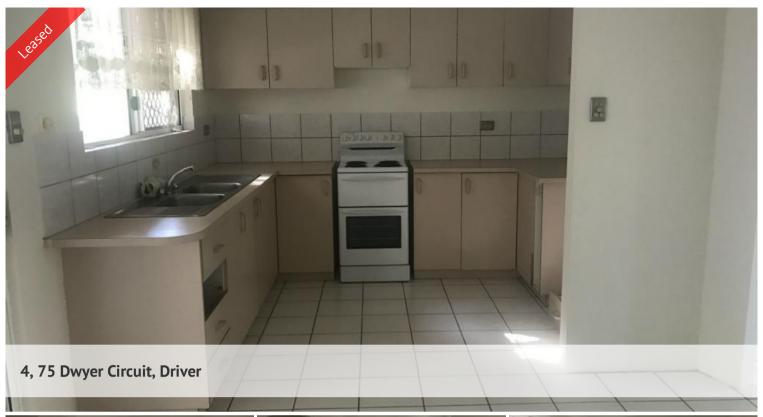

## FRESHLY PAINTED - BACK ONTO GOLF COURSE

This freshly painted three bedroom unfurnished unit backs onto the Palmerston Golf Course and is perfect for a small family or keen golfer. It is situated in a quiet complex and close to parks, shops and schools.

This unit boasts the following features;

- Air-conditioning throughout
- Built-in robes
- Security screens and tiled throughout
- Rear verandah
- Small powered garden shed
- Fenced yard
- Access to the golf course