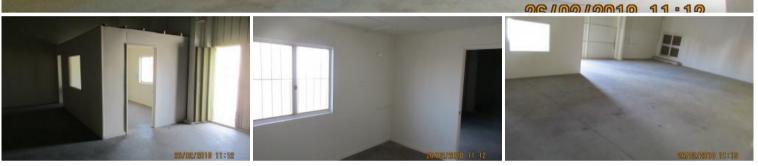

## \$1500 INC GST, GROSS RENT ALL OUTGOINGS INCLUDED

Great sized shed located only minutes away from Darwin CBD Separate Office for Administrative Duties Own Toilet and sink inside

Great low priced rent which includes; Water & Sewerage, Council Rates & Body Corporate Outgoings.

🗔 387 m2

| Price             | \$1500.00 INC GST<br>PCM |
|-------------------|--------------------------|
| Property Type     | Commercial               |
| Property ID       | 1255                     |
| Land Area         | 387 m2                   |
| Warehouse<br>Area | 150 m2                   |
| Floor Area        | 150 m2                   |