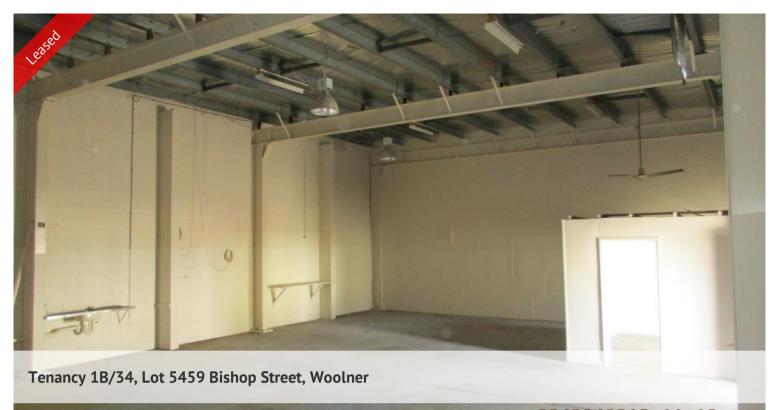

## \$1500 INC GST, GROSS RENT ALL OUTGOINGS INCLUDED

Great sized shed located only minutes away from Darwin CBD Separate Office for Administrative Duties Own Toilet and sink inside

Great low priced rent which includes; Water & Sewerage, Council Rates & Body Corporate Outgoings.

🗔 387 m2

| Price             | \$1500.00 INC GST<br>PCM |
|-------------------|--------------------------|
| Property Type     | Commercial               |
| Property ID       | 1255                     |
| Land Area         | 387 m2                   |
| Warehouse<br>Area | 150 m2                   |
| Floor Area        | 150 m2                   |