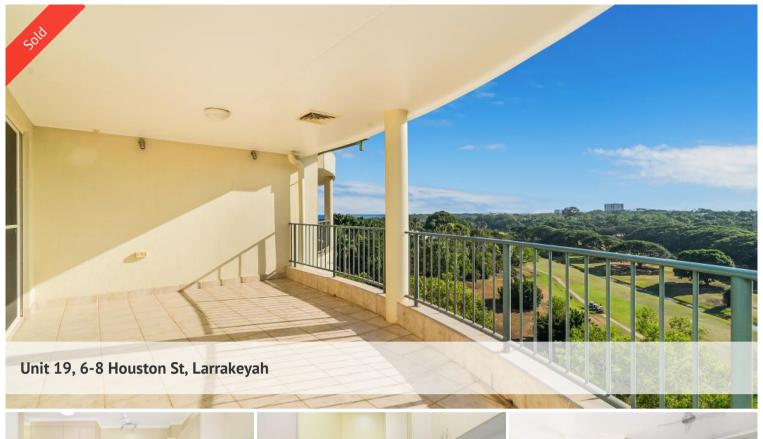

## HUGE \$39,0000 PRICE DROP! STUNNING VIEW - IMMACULATE APARTMENT!

Well presented unit situated on the top floor of this four storied complex with total area of  $149m^2$  with lift access.

Stunning views from the full length front balcony across Gardens Park Golf Course and to Mindil providing an ideal area for outdoor dining and entertaining.

Basement security parking for two cars with adjoining storage unit.

Convenient to CBD, supermarket and Mindil Beach Markets.

Definitely an apartment for your must see list.

Call Tony Pickering on 0418 814 708 to arrange a viewing