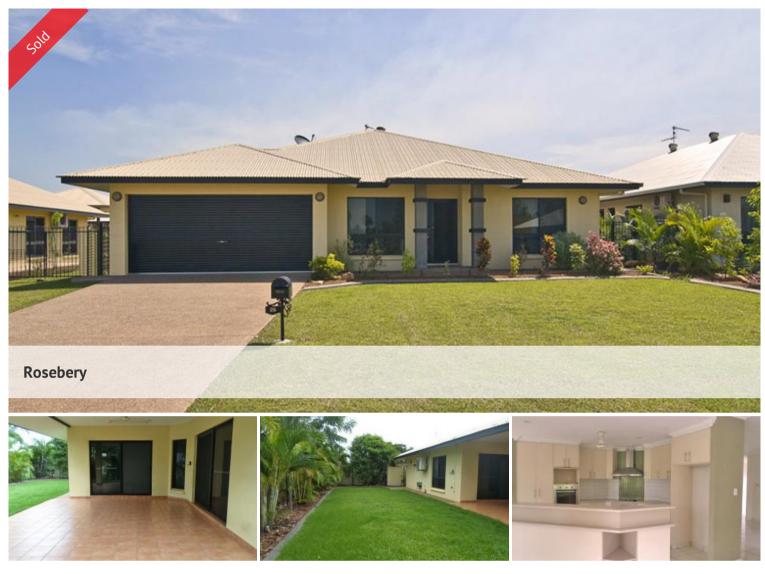

## LOOK! FOUR BEDROOMS A DHA LEASE & A NEW PRICE!

Popular Rosebery a family friendly neighbourhood only minutes from Palmerston City Centre and the fabulous new Gateway Shopping Centre. A good family home leased to DHA until 13/07/2021 plus a 3 year option to DHA. A smart investment with a zero vacancy rate where the rent is paid 365 days per year, even if the property becomes vacant for a short period. As DHA throughout the lease term cover the cost of most non-structural repair and maintenance and 'Like for like' replacement of fixed appliances as required there is virtually nothing to spend on upkeep.

- A practical design and a spacious 257m2 under roof
- Four generous bedrooms all with built-in robes
- Two baths one in the ensuite plus the family bathroom
- Cool floor tiles and Split system air-conditioning throughout
- The kitchen overlooks the family and dining space
- Handy direct from the double garage into the home
- Two sliding door access points out to the rear patio
- At a substantial 702m2 the block is a great size

## 🛏 4 🔊 2 🛱 2 🗔 702 m2

| Price         | SOLD for \$517,500 |
|---------------|--------------------|
| Property Type | Residential        |
| Property ID   | 1331               |
| Land Area     | 702 m2             |