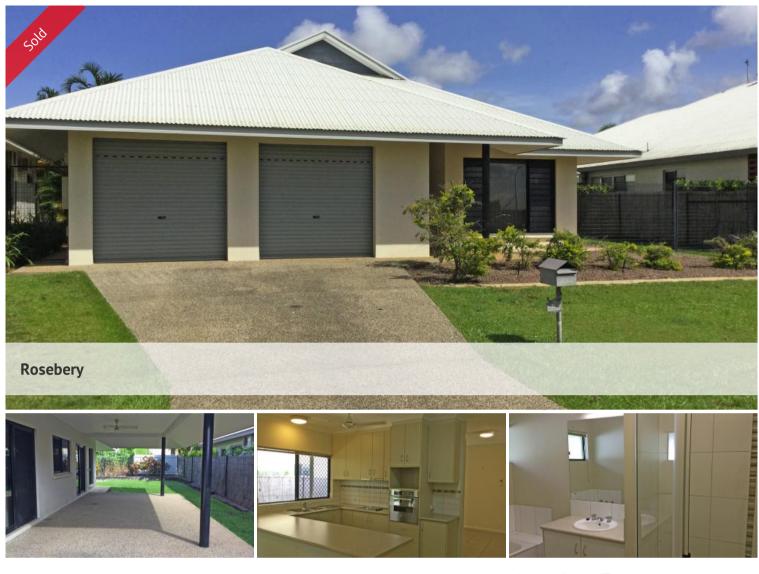

## A SECURE INCOME – CERTAINLY BEATS BANK INTEREST!

Investors purchase this comfortable family home and you won't need to be concerned if a vacancy period occurs. The property is leased to Defence Housing Australia until 09/04/2024. You not only have good tenants and a secure long lease, the rent will be paid to you in advance each and every month throughout the lease term. Rosebery is a family oriented suburb with excellent facilities including a suburban Primary School, a suburban Shopping Centre and Rosebery is only a few minutes drive to the Palmerston City Centre or the impressive new Gateway Shopping precinct.

Investing in DHA - This property is for sale on behalf of a DHA lessor and has a DHA lease in place. Visit dha.gov.au to learn about the benefits of investing in DHA property.

- Definitely a comfortable family home it is a spacious 256m2
- A significant 707m2 the block is certainly a good size
- Four generous bedrooms three feature built-in wardrobes
- The master suite includes a walk-in robe & an ensuite
- Cool floor tiles and Split system air-conditioning throughout
- The family bathroom features a bath plus a separate shower recess
- Overlooking the family room the kitchen has an entry into the dining area
- Both the family & dining areas have sliding door access to the side patio