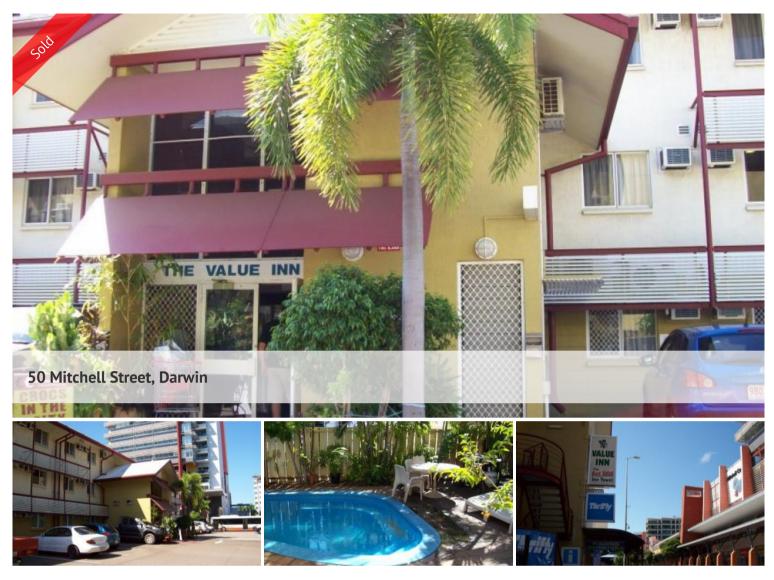

## VALUE INN - PRIME CITY INVESTMENT

Situated in the heart of Darwin City and an easy walk to shops, city attractions, Esplanade and Waterfront facilities this long term, onsite managed, investment is better than money in the bank. High returns, In excess of 7% p.a. Ideal for Superannuation cash flow.

💾 1 🔊 1

| Price         | SOLD        |
|---------------|-------------|
| Property Type | Residential |
| Property ID   | 14          |