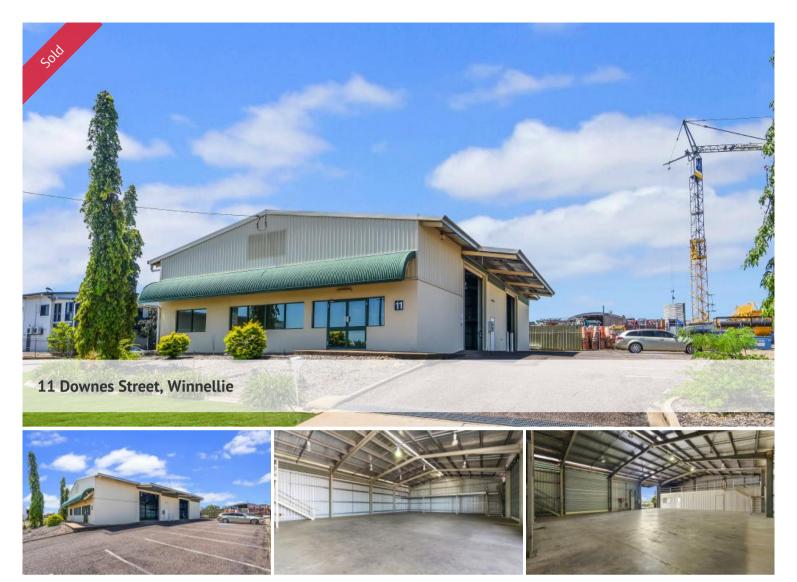

## IDEAL INDUSTRIAL PREMISES FOR YOUR BUSINESS!

A quality built warehouse with well appointed office/showroom and kitchen facilities situated in the established Winnellie Area.

- Warehouse 312.8m<sup>2</sup>
- Office showroom 59.8m<sup>2</sup>
- Kitchen/amenities 17.8m<sup>2</sup>
- Mezzanine 47m²
- Two roller door access to warehouse
- Hard stand loading and on-site car parking
- Land area 1250m<sup>2</sup>
- Zoning GI General Industry

□ 1,250 m2

Price SOLD for \$725,000

**Property Type** Commercial

Property ID 1416 Land Area 1,250 m2 Office Area 59 m2 Warehouse Area 312 m2