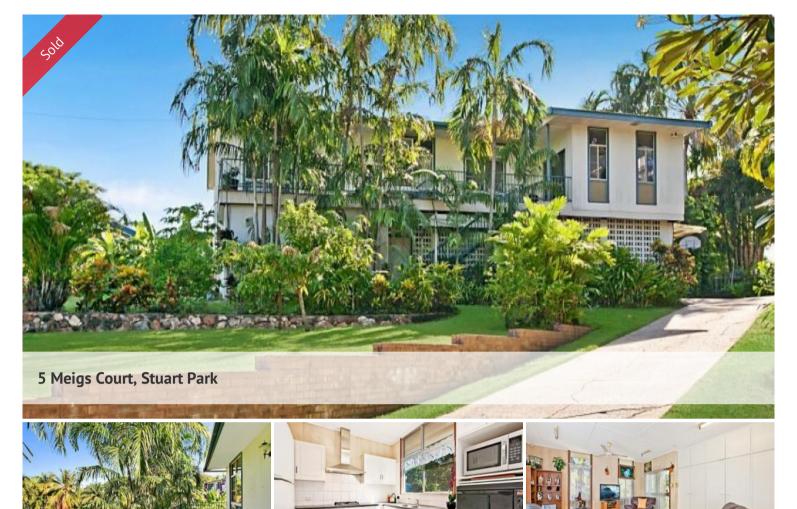

## HIGH ON THE HILL - ENDLESS POSSIBILITIES

Make your move to Stuart Park! Stuart Park is an appealing older Darwin suburb that is continually changing and improving a fantastic family neighbourhood and it's just a few minutes drive to the City. This property offers endless possibilities for the creative buyer.

- A "character" filled elevated home
- It's traditional and yes it?s dated
- An ideal home for the builder / renovator
- Three bedrooms upstairs
- Downstairs could be converted to extra living space
- There is loads of potential here
- Zoned SD ? Single dwelling
- Large block 1410m2