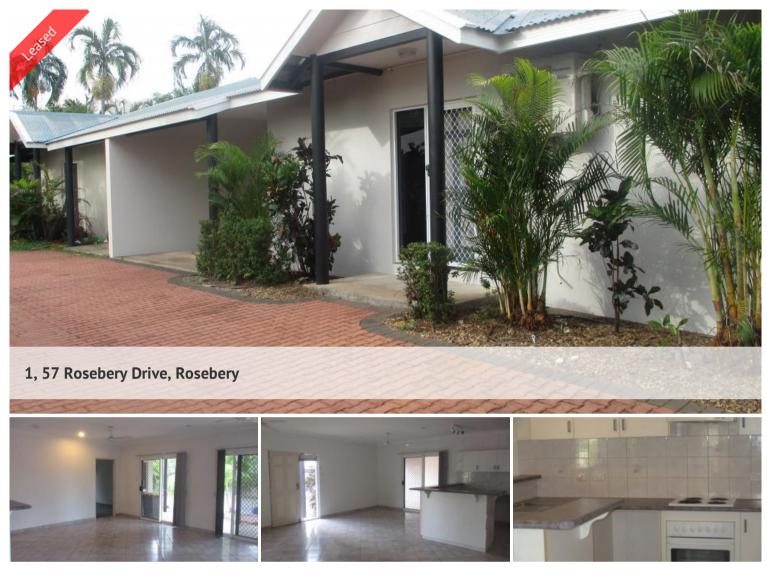

## HIGH ON THE HILL

Set in Rosebery Heights on top of the hill is this three bedroom duplex waiting for new tenants.

Features include three bedrooms, with air conditioning and the main bedroom having an ensuite and walk in robe with the two smaller bedrooms having built in robes.

There is an open plan living area consisting of spacious kitchen with ample cupboard and bench space, roomy dining area and lounge area.

Other features include two car parks, low maintenance garden area, close to shopping centres, schools and playgrounds.

This property would suit a couple or small family and pets are negotiable.

Call 8943 2432 to arrange a booking!

The above information provided has been furnished to us by the vendor/s. We have not verified whether or not that information is accurate and do not have any belief in one way or the other in its accuracy. We do not accept any responsibility to any person for its accuracy and do no more than pass it on. All interested parties should make and rely upon their own inquiries in order to determine whether or not this information is in fact accurate.