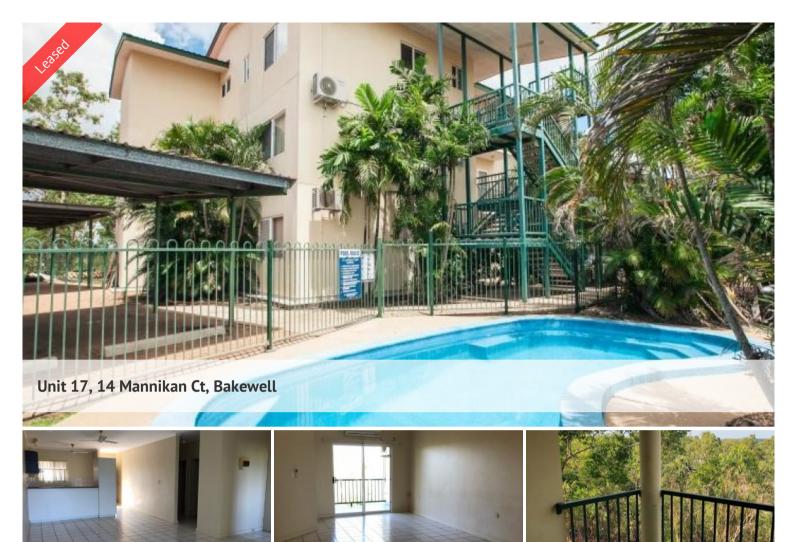

## TOP FLOOR UNIT

This two bedroom top floor unit consists of:

- Combined dining/living area
- Kitchen includes electric cooking and ample cupboard space
- Two good sized bedrooms
- Tiled & air-conditioned throughout
- Bathroom with shared bath-rub & shower & separate toilet
- Internal laundry with washing machine and dryer provided
- Small balcony backing on to bush land views
- Electric Gate access & car parking for two
- Pool in the complex
- Opposite the Bakewell Shopping centre & a couple of minutes drive to the Palmerston CBD
- \* No lift in complex \*