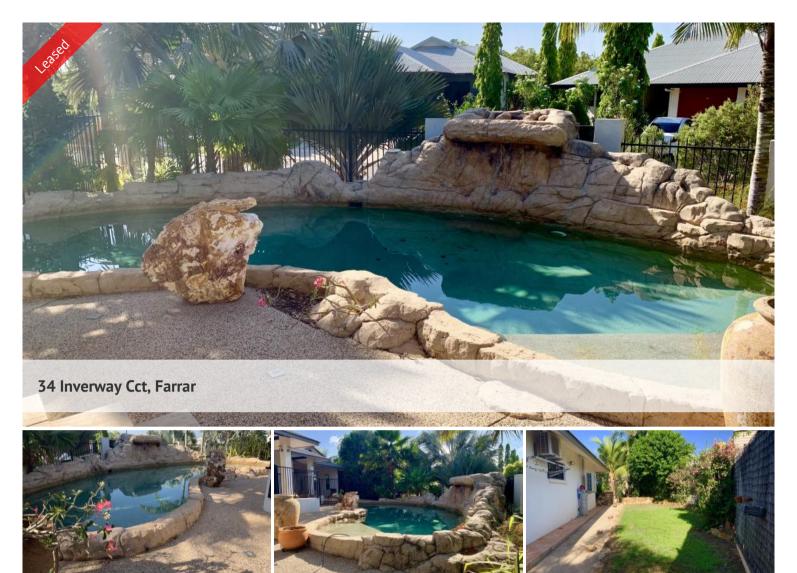

## TROPICAL OASIS

This executive property comes with the highest standard of finishing's, fittings and features you could imagine.

This property was designed to take in the tropical living Darwin has to offer, with the large bi-folding doors that open on to the perfect entertaining area that over looks the resort style pool. The property is fully louvered which allows the cool dry season breezes and keeps the property cooler in the hotter months.

- Large open plan lounge room with bi-folding doors which leads to a large entertaining area

- Spa bath in the main bathroom
- Double carport
- Side gate with another drive way to park that extra car or boat
- Tropical, easy to maintain gardens that blocks of the view of the street
- Unique swimming pool