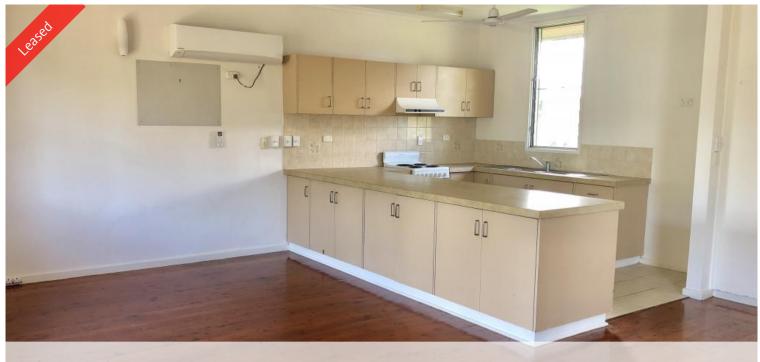

## PERFECT HOUSE FOR THE FAMILY

Three bedroom elevated family home

- Open plan living with air-conditioning
- Kitchen with ample cupboard space and electric cooking
- Polished timber floorboards
- Bathroom features shower and bath and separate toilet
- Bedrooms feature built in robes
- Air conditioning to two bedrooms and the living area
- Under house laundry and storeroom
- Undercover parking for two
- Fully fenced yard with easy maintained gardens & lawn
- Pets considered
- Close to Casuarina Shopping Centre, Charles Darwin University, schools & bus stops