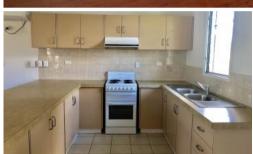

## PERFECT HOUSE FOR THE FAMILY

Three bedroom elevated family home

- Open plan living with air-conditioning
- Kitchen with ample cupboard space and electric cooking
- Polished timber floorboards
- Bathroom features shower and bath and separate toilet
- Bedrooms feature built in robes
- Air conditioning to two bedrooms and the living area
- Under house laundry and storeroom
- Undercover parking for two
- Fully fenced yard with easy maintained gardens & lawn
- Pets considered
- Close to Casuarina Shopping Centre, Charles Darwin University, schools & bus stops