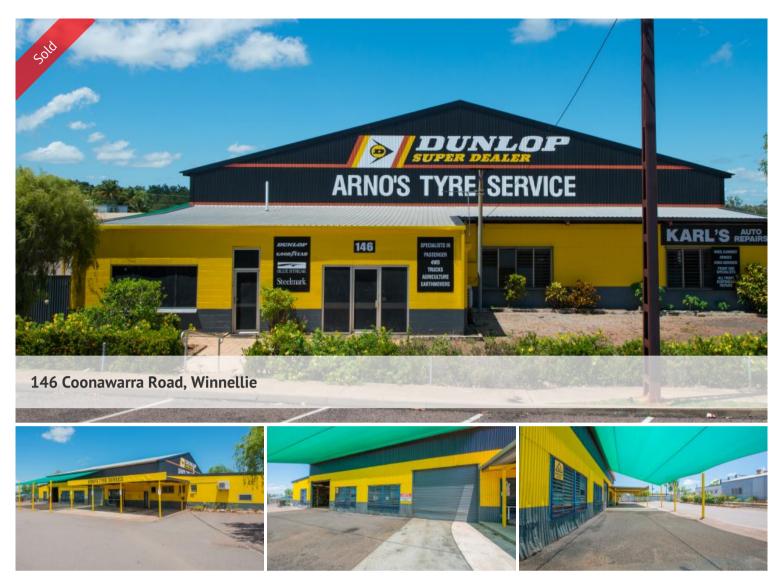

## A PRIME PROPERTY IN THE HUB OF WINNELLIE

A primely situated property situated in the hub of the Winnellie industrial area with high exposure to Coonawarra Road.

The property has land area of 4470m<sup>2</sup> with a substantial area of vacant land to the rear of the warehouse. There is access on both side boundaries to allow for vehicle turnabout.

The warehouse has an area of 940m<sup>2</sup> approx. and the well presented office/amenities with combined area of 74m<sup>2</sup> approx. Shower & toilet facilities in the warehouse and ladies in the office area.

🗔 4,470 m2

| Price          | SOLD for \$1,210,000 |
|----------------|----------------------|
| Property Type  | Commercial           |
| Property ID    | 1580                 |
| Land Area      | 4,470 m2             |
| Office Area    | 74 m2                |
| Warehouse Area | 940 m2               |