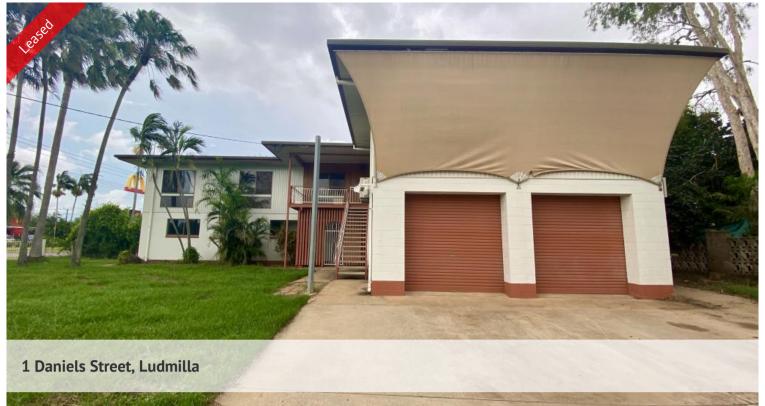

## **READY FOR A FAMILY!**

This unique two storey home is perfect for two couples or a family with plenty of space for all to enjoy.

Located in Ludmilla, across from McDonalds the property offers two driveways with sliding gates and a large garden for your children to enjoy.

It includes:

- Two good sized rooms, convenient for spare bedrooms or study rooms
- Renovated bathroom and toilet
- Internal laundry (washing machine not supplied)
- Two double lock up garages with work benches