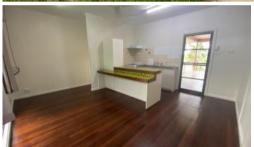

The upper level flows neatly with timber floorboards. This level is split into two mini homes.

The first section has:

- Open plan lounge area opening onto timber decking
- Kitchen with ample cupboard space
- Three bedrooms with robes and air conditioning
- One bathroom with separate toilet

The second section has:

- Small lounge with kitchenette
- Two bedrooms with robes and air conditioning
- One bathroom

The lower level is ideal for people that need storage for a boat or tools of the trade.