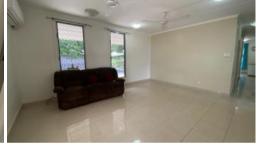

- Built-in robes to all bedrooms
- Fully tiled and air-conditioned throughout
- Two separate living areas
- Kitchen with ample cupboard space
- Large internal laundry
- Air-conditioned storeroom which can be utilised as a study
- Outside kitchenette, perfect for when entertaining guests
- Solar panel
- Solar hot water
- Large swimming pool
- Double undercover carport
- Electric gate