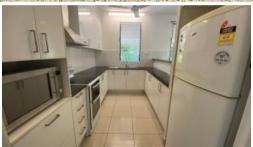

- Built-in robes to all bedrooms
- Fully tiled and air-conditioned throughout
- Two separate living areas
- Kitchen with ample cupboard space
- Large internal laundry
- Air-conditioned storeroom which can be utilised as a study
- Outside kitchenette, perfect for when entertaining guests
- Solar panel
- Solar hot water
- Large swimming pool
- Double undercover carport
- Electric gate