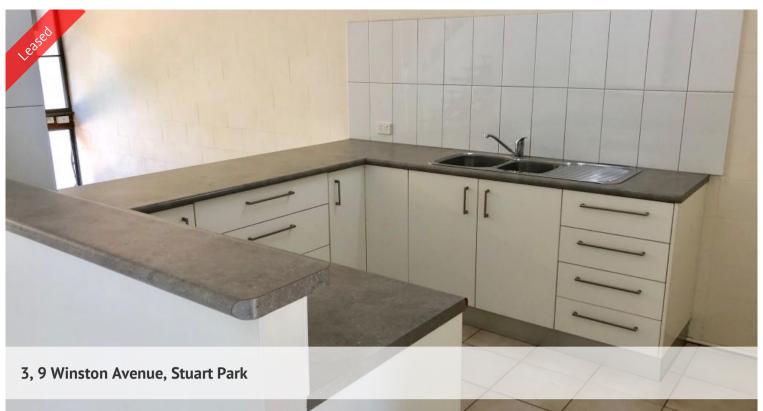

## Features include:

- -Fully air conditioned
- -Modern kitchen with ample cupboard space, walk-in pantry and stainless steel appliances
- -Separate dining area
- -Spacious lounge overlooking the undercover courtyard
- -Internal laundry
- -Main bathroom with separate toilet
- -Private courtyard
- -Undercover car parking for one car and open space for second car
- \*\* Lease Break until the 25/10/2022\*\*
- \*\*Sorry no Pets\*\*