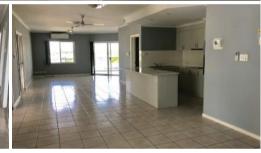

## GORGEOUS VIEWS

**GORGEOUS VIEWS** 

Third floor, three bedroom, two bathroom unit

- Huge open plan living
- Modern kitchen with ample cupboard space and stainless-steel appliances including dishwasher
- Fully air conditioned and tiled throughout
- Main bedroom features walk-in-robe & ensuite
- Second bedroom included built-in-robe
- Third bedroom could be used as a study/guest room
- Main bathroom includes bathtub
- Internal laundry
- Huge wrap around balcony with Cullen Bay Marina views
- Storeroom in carpark
- Two garage carparks with gate
- Lift access & pool in complex