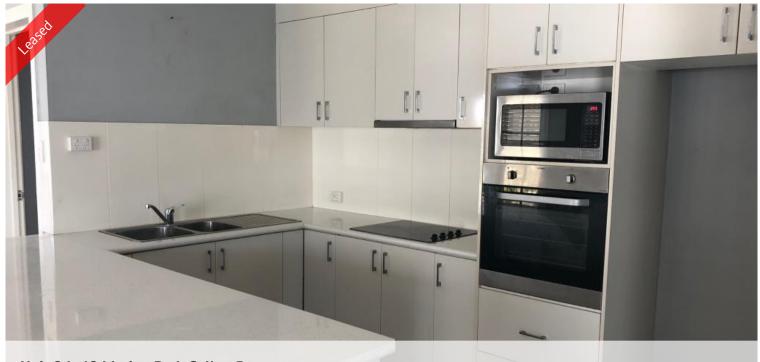

## GORGEOUS VIEWS

**GORGEOUS VIEWS** 

Third floor, three bedroom, two bathroom unit

- Huge open plan living
- Modern kitchen with ample cupboard space and stainless-steel appliances including dishwasher
- Fully air conditioned and tiled throughout
- Main bedroom features walk-in-robe & ensuite
- Second bedroom included built-in-robe
- Third bedroom could be used as a study/guest room
- Main bathroom includes bathtub
- Internal laundry
- Huge wrap around balcony with Cullen Bay Marina views
- Storeroom in carpark
- Two garage carparks with gate
- Lift access & pool in complex