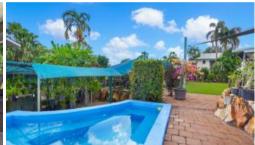

Undercover parking for two vehicles and the separate workshop is perfect for the handyman. The additional toilet and shower adjoining the laundry is so handy either after a dip in the generous spa or a day in the garden.