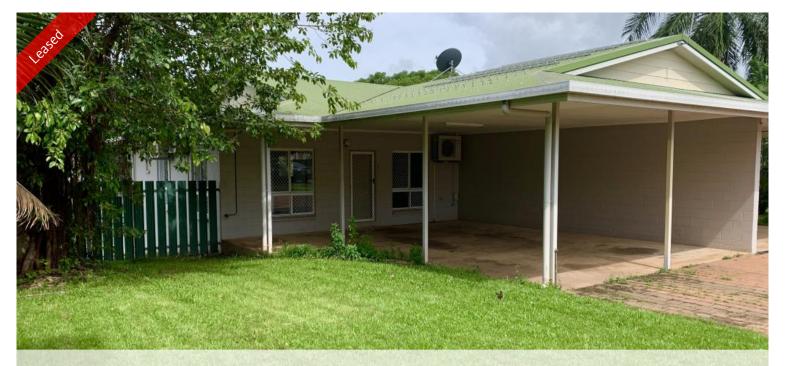

Unit 1, 4 Shearwater Dr, Bakewell

## **CENTERALY LOCTATED**

This neat two bedroom, ground level duplex has the following features;

- Open plan combined living and dining area
- Built in robes to both bedrooms
- Bathroom with separate toilet
- Internal laundry
- Security screens & air-conditioning throughout
- Fully fenced yard
- Under-cover double carport
- Close to bus stops, shops, child-care centre and schools