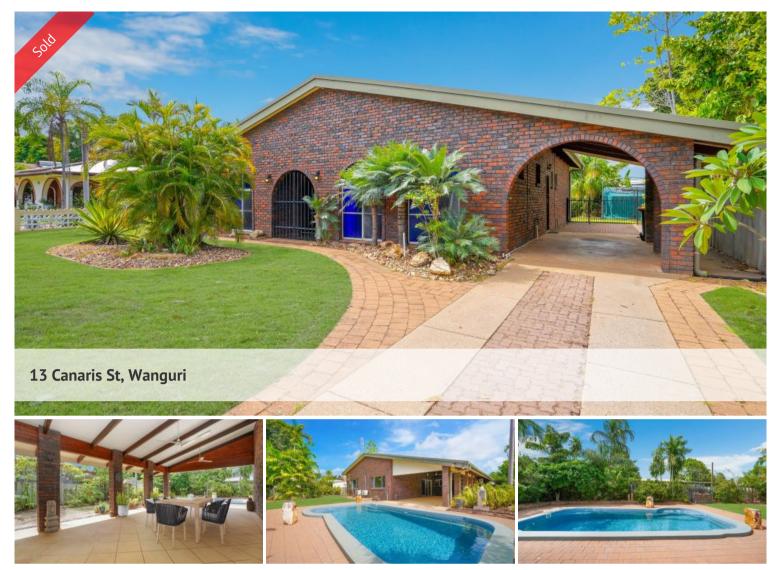

## DARE TO BE DIFFERENT!

If you love Vintage style and Retro décor, we have the home for you. A rather unique family home imaginatively designed featuring exposed timber beams and high cathedral ceilings throughout. The gated front entrance is impressive, with dual crafted timber doors. Broad near full length windows feature in both the living space and the king-sized master bedroom. If you enjoy outdoor entertaining, the expansive rear verandah overlooks the pool and is the perfect place to host a fun afternoon. In a terrific location, around the corner from the Wanguri Primary School.

- Well maintained, retro home imaginatively designed
- Exposed timber beams & high cathedral ceilings throughout
- Three substantial bedrooms the master bedroom king-sized
- Great storage with heaps of built-in robes in all three bedrooms
- Handy ensuite & a good sized family bathroom with separate WC
- An impressive front entrance with dual crafted timber front door
- Broad near full length windows in living space & master bedroom
- Practical galley style kitchen, walk-in pantry & new Dishwasher
- Combination living & dining room plus family space adjoins kitchen
- Exceptional sized rear verandah the perfect place to entertain
- Sparkling swimming pool just the right size for the family
- A terrific location around the corner from Wanguri Primary
- Situated on a manageable 771m2 block