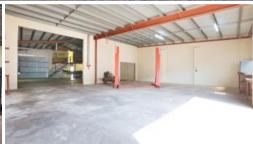

## AN IDEAL WORKSHOP OR WAREHOUSE

The Ideal workshop warehouse for your business or trade! Centrally situated in Berrimah's Industrial precinct. Strata Titled warehouse area of 280m2 with office and toilet. Front and rear access and all around vehicle access. Sale includes Gantry crane, compressor, fork lift and two post hoist.

## 🛱 3 🖸 300 m2

**Price SOLD Property Type** Commercial 1928 Property ID **Land Area** 300 m2 Office Area 40 m2 280 m2 Warehouse Area