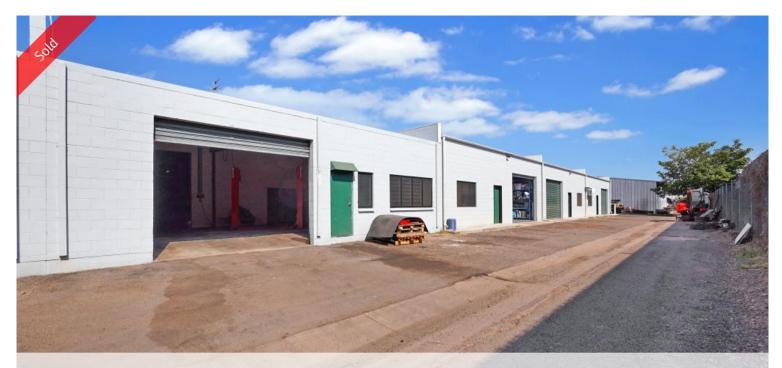

Unit 4, 80 Pruen Rd, Berrimah

## AN IDEAL WORKSHOP OR WAREHOUSE

The Ideal workshop warehouse for your business or trade! Centrally situated in Berrimah's Industrial precinct. Strata Titled warehouse area of 280m2 with office and toilet. Front and rear access and all around vehicle access. Sale includes Gantry crane, compressor, fork lift and two post hoist.

## 🛱 3 🖸 300 m2

**Price SOLD Property Type** Commercial 1928 Property ID **Land Area** 300 m2 Office Area 40 m2 280 m2 Warehouse Area