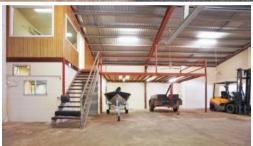

## AN IDEAL WORKSHOP OR WAREHOUSE

The Ideal workshop warehouse for your business or trade! Centrally situated in Berrimah's Industrial precinct. Strata Titled warehouse area of 280m2 with office and toilet. Front and rear access and all around vehicle access. Sale includes Gantry crane, compressor, fork lift and two post hoist.