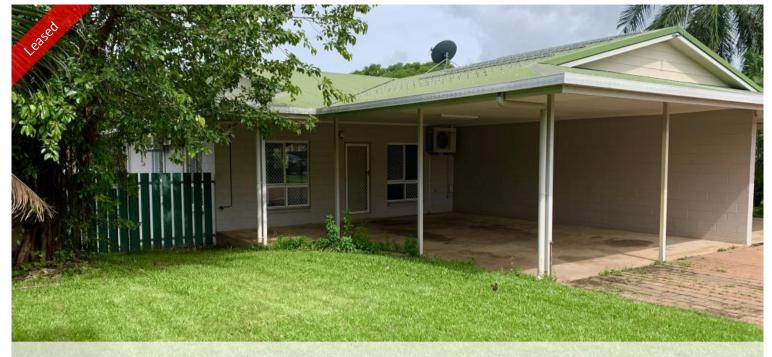

Unit 1, 4 Shearwater Dr, Bakewell

## **CENTERALY LOCTATED**

This neat two bedroom, ground level duplex has the following features;

- Open plan combined living and dining area
- Built in robes to both bedrooms
- Bathroom with separate toilet
- Internal laundry
- Security screens & air-conditioning throughout
- Fully fenced yard
- Under-cover double carport