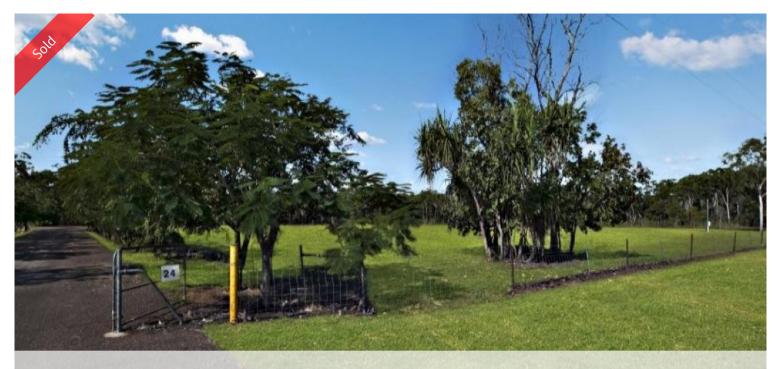

24 Coral Road, Herbert

## 2 HECTARES OF PRISTINE VACANT LAND - UNDER CONTRACT!!

- 3 phase power
- 100 metres tree lined bitumen driveway
- Fully fenced, cleared land
- Established garden at rear
- Clean and easily to maintain block
- -10 mins to Coolalinga & shops
- New development major shopping centre at Coolalinga including Coles & kmart Direct route to Palmerston & Darwin City, alternatively you can use the park and ride. Council rates (approx) \$800.00pa