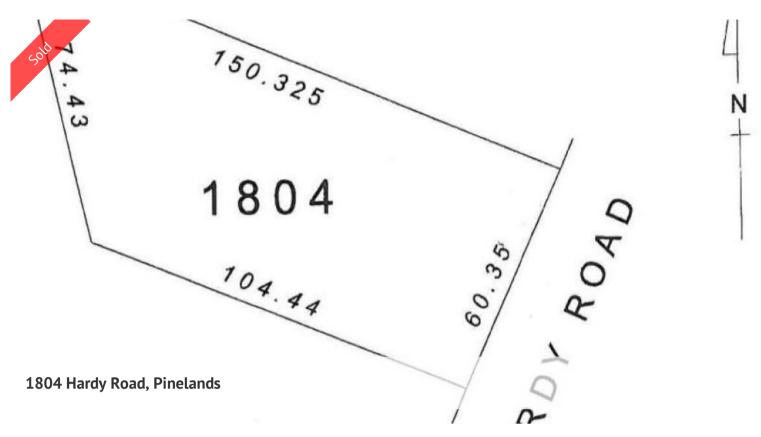

## PRIME INDUSTRIAL SITE

Portion 1804 Hardy Road, Pinelands Area 7730m2 Zoning - General Industry

Please contact Tony Pickering 0418 814 708

The above information provided has been furnished to us by the vendor/s. We have not verified whether or not that information is accurate and do not have any belief in one way or the other in its accuracy. We do not accept any responsibility to any person for its accuracy and do no more than pass it on. All interested parties should make and rely upon their own inquiries in order to determine whether or not this information is in fact accurate.

7,730 m<sup>2</sup>

**Price** SOLD

Property Type Commercial

Property ID

Land Area 7,730 m2