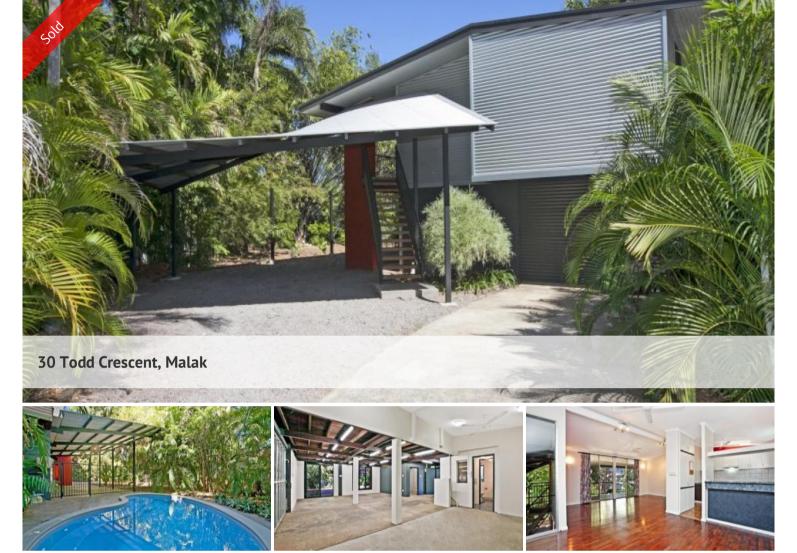

## THE HOTTEST NEW LISTING IN MALAK!

A Designers own home! Spectacularly extended and transformed! Clad throughout in trendy Zincalume there is a massive downstairs addition, fully enclosed with modern louvre windows and Crimsafe security. Whether you are looking to store your vintage cars, want a great sized workshop or peaceful family space with additional bedrooms for your kids, you will definitely appreciate the versatility and size of this extension.

- A huge feature carport extension
- Securely fenced inground swimming pool
- A delightful tropical garden? room for swings
- A terrific downstairs veranah overlooks the pool
- Three a/c bedrooms and living area upstairs
- A smart near new bathroom
- Polished Jarrah floorboards
- A neat practical kitchen
- Dual sliding doors to the front balcony
- A separate store room downstairs
- A second bathroom downstairs
- A handy location, close to Schools & the Airport