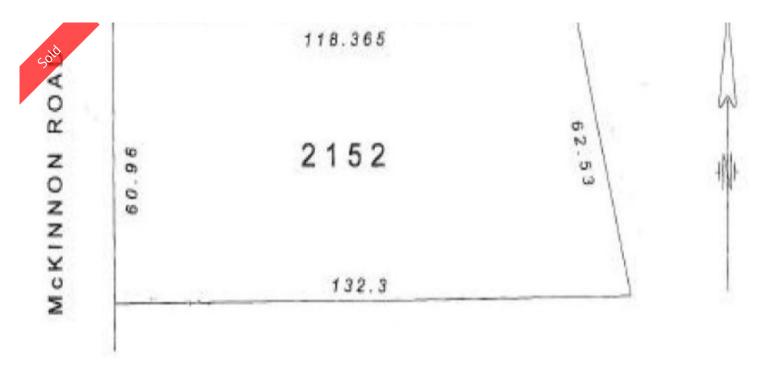

## 2152 McKinnon Road, Pinelands

10 0 - 10 20 30 40

Metres

## PRIME INDUSTRIAL SITE

Portion 2152 McKinnon Road, Pinelands Area 7640m2 Zoning - General Industry

Please contact Tony Pickering 0418 814 708

The above information provided has been furnished to us by the vendor/s. We have not verified whether or not that information is accurate and do not have any belief in one way or the other in its accuracy. We do not accept any responsibility to any person for its accuracy and do no more than pass it on. All interested parties should make and rely upon their own inquiries in order to determine whether or not this information is in fact accurate.

**7,640 m2** 

**Price** SOLD

Property Type Commercial

Property ID 4

Land Area 7,640 m2