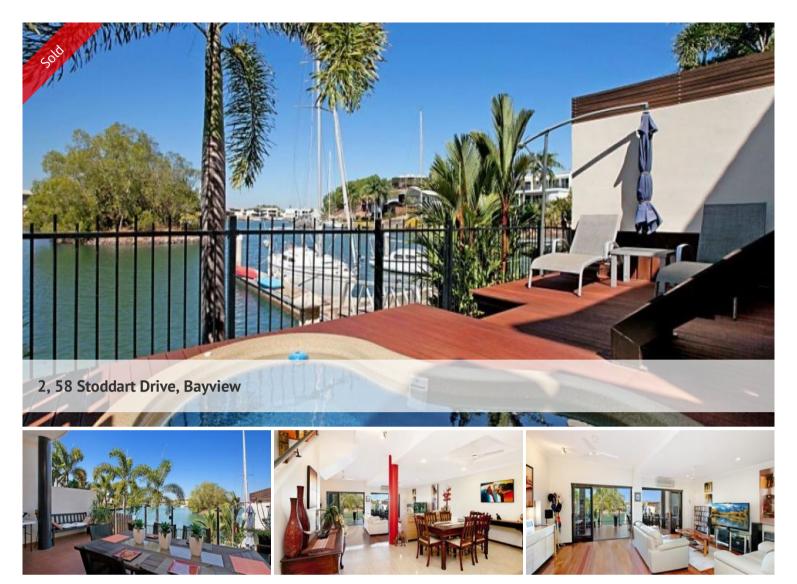

## IMPRESSIVE! MOOR YOUR YACHT ALMOST AT YOUR DOOR!

'Seascape' is the place to be! A magic view - a fantastic breeze, definitely don't delay your viewing of this impressive property. One of just eight tightly held timeless townhouses. There has been just two other sales in twelve years.

- ? Personal mooring ? takes the owner?s 38? yacht
- ? Three bedrooms + a study space upstairs
- ? Cool master suite with ensuite and private balcony
- ? Stunning timber floors in the lounge and master bedroom
- ? A smart well equipped kitchen with excellent pantry
- ? The living space seamlessly adjoins the verandah
- ? Timber decking surrounds the spa pool
- ? The pool barrier is non-intrusive glass panels
- ? Gated private entry to rear courtyard
- ? Handy large storeroom