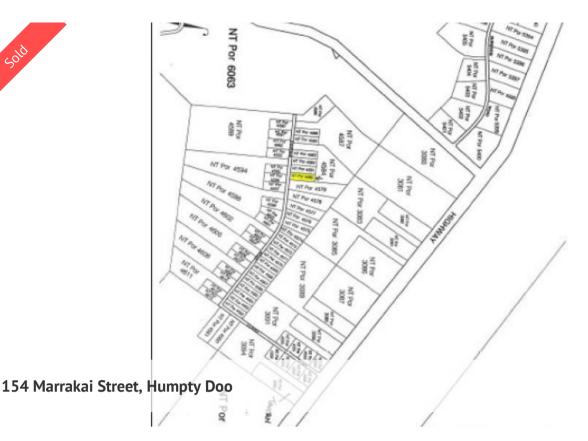

## MARRAKAI. YOUR 2 HECTARE RURAL BLOCK

2 hectare uncleared rural block in Marrakai, is only 2 hours drive form Kakadu, and would be an ideal base for some of the Territory's best barramundi fishing at Corroboree Billabong and the South Alligator system. Power available at front of block, and only a short drive to Corroboree Tavern and the facilities provided by the Caravan Park.

20,000 m<sup>2</sup>

Price **SOLD Property Type** Residential **Property ID** 643 **Land Area** 20,000 m2