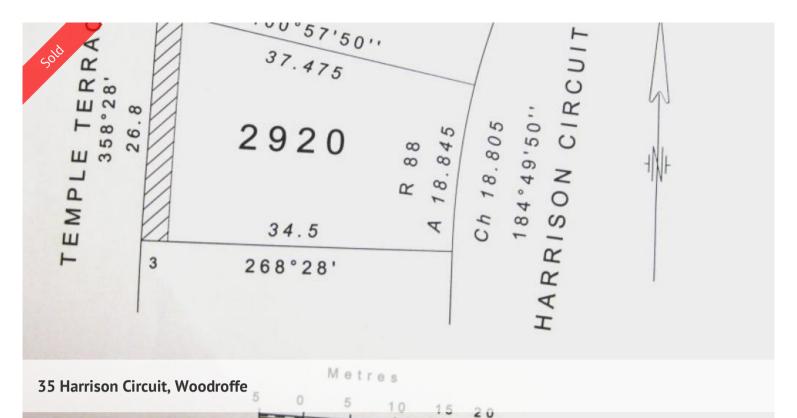

## RESIDENTIAL LAND AUCTION IN THE ESTABLISHED SUBURB OF WOODROFFE

Vacant block of land, 806 square metres, in established suburb, with family friendly infrastructure of schools, shops, transport links and close to the Palmerston CBD.

## 🗔 806 m2

| Price         | SOLD        |
|---------------|-------------|
| Property Type | Residential |
| Property ID   | 644         |
| Land Area     | 806 m2      |