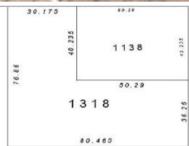

## **OUTSTANDING DEVELOPMENT SITES**

PORTIONS 1138 AND 1318 WITH TOTAL AREA OF 6160m2 TO BE SOLD AS ONE PARCEL

- · Zoned LI (Light Industry)
- · Portion 1318 Area 4140m2
- · Portion 1138 Area 2020m2

A prime parcel of land ideally suited for development with a range of permitted and discretionary uses under the LI Zoning.