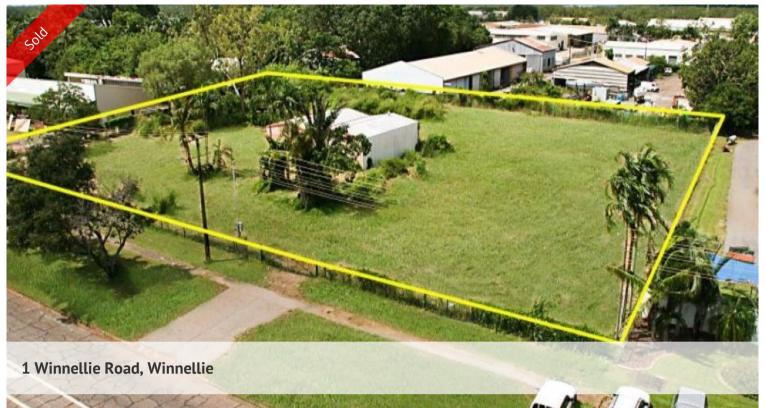

## **OUTSTANDING DEVELOPMENT SITES**

PORTIONS 1138 AND 1318 WITH TOTAL AREA OF 6160m2 TO BE SOLD AS ONE PARCEL

- · Zoned LI (Light Industry)
- · Portion 1318 Area 4140m2
- · Portion 1138 Area 2020m2

A prime parcel of land ideally suited for development with a range of permitted and discretionary uses under the LI Zoning.

□ 6,160 m2

Price SOLD
Property Type Residential
Property ID 649
Land Area 6,160 m2

AGENT DETAILS