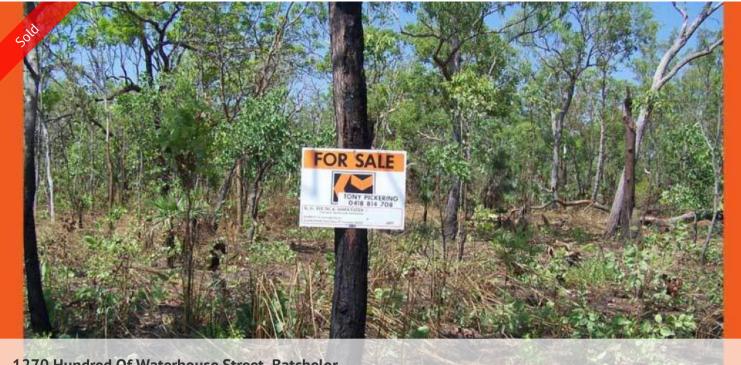

1270 Hundred Of Waterhouse Street, Batchelor

## VACANT 320 ACRES

Situated approx 14 kms south of Batchelor Township on Miles/Coach Road. Mainly high and dry block with some fencing.

The above information provided has been furnished to us by the vendor/s. We have not verified whether or not that information is accurate and do not have any belief in one way or the other in its accuracy. We do not accept any responsibility to any person for its accuracy and do no more than pass it on. All interested parties should make and rely upon their own inquiries in order to determine whether or not this information is in fact accurate.