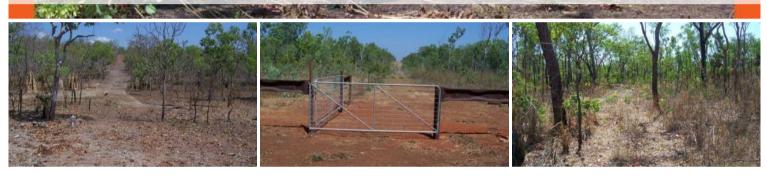

## VACANT 320 ACRES

Situated approx 14 kms south of Batchelor Township on Miles/Coach Road. Mainly high and dry block with some fencing.

The above information provided has been furnished to us by the vendor/s. We have not verified whether or not that information is accurate and do not have any belief in one way or the other in its accuracy. We do not accept any responsibility to any person for its accuracy and do no more than pass it on. All interested parties should make and rely upon their own inquiries in order to determine whether or not this information is in fact accurate.