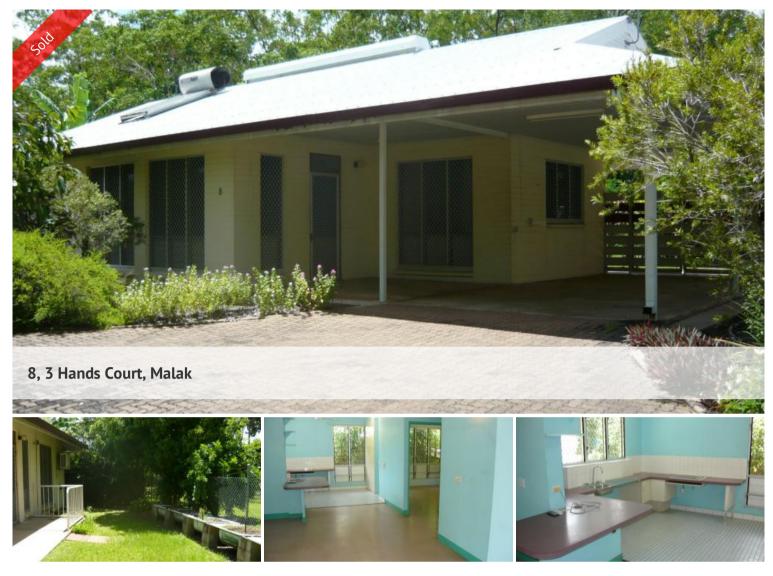

## IT'S BIG AND IT'S A STANDALONE UNIT!

You will be impressed by the size of this property. An excellent position for a young family situated in a private court within strolling distance of the Malak Primary School, Childcare Centre and Malak Shopping Centre. This extremely spacious two bedroom unit is more like a house than a unit and it's a perfect project for the home handyman or carpenter as it has been previously modified for wheelchair access

- Split-system air-conditioning throughout
- Two double bedrooms with built-ins
- Private cul-de-sac location
- Own separate driveway & attached carport
- Second car space
- Good sized back yard which is fenced