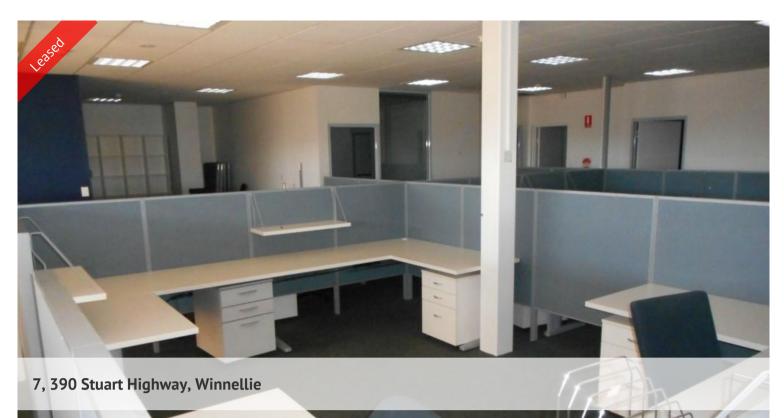

## OFFICE SUITE WITH EXISTING FIT-OUT

New Long-term Lease is available

- 246 square metre modern self-contained Office suite, with exclusive tea-room, shower and three toilets.
- Existing fit-out and some office furniture can remain includes central area divided into quality work stations, private offices on perimeter, conference room, reception, compactus-unit and store-room.
- High visibility to Winnellie Road
- Ample on-site carparking
- Ready to occupy and commence operations with little additional cost.

Current rental \$5,645.16 per calendar month, including GST.

For inspection, contact Bianca Robinson on 8943 2432 or mobile 0448 468 039.

The above information provided has been furnished to us by the vendor/s. We have not verified whether or not that information is accurate and do not have any belief in one way or the other in its accuracy. We do not accept any responsibility to any person for its accuracy and do no more than pass it on. All interested parties should make and rely upon their own inquiries in order to determine whether or not this information is in fact accurate.