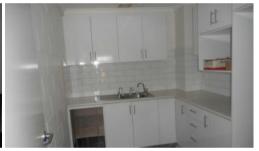

## OFFICE SUITE WITH EXISTING FIT-OUT

New Long-term Lease is available

- 246 square metre modern self-contained Office suite, with exclusive tea-room, shower and three toilets.
- Existing fit-out and some office furniture can remain includes central area divided into quality work stations, private offices on perimeter, conference room, reception, compactus-unit and store-room.
- High visibility to Winnellie Road
- Ample on-site carparking
- Ready to occupy and commence operations with little additional cost.