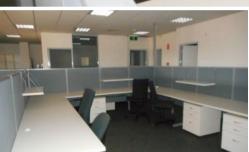

## OFFICE SUITE WITH EXISTING FIT-OUT

New Long-term Lease is available

- 246 square metre modern self-contained Office suite, with exclusive tea-room, shower and three toilets.
- Existing fit-out and some office furniture can remain includes central area divided into quality work stations, private offices on perimeter, conference room, reception, compactus-unit and store-room.
- High visibility to Winnellie Road
- Ample on-site carparking
- Ready to occupy and commence operations with little additional cost.