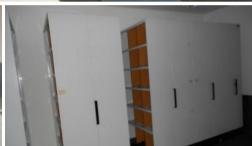

## OFFICE SUITE WITH EXISTING FIT-OUT

New Long-term Lease is available

- 246 square metre modern self-contained Office suite, with exclusive tea-room, shower and three toilets.
- Existing fit-out and some office furniture can remain includes central area divided into quality work stations, private offices on perimeter, conference room, reception, compactus-unit and store-room.
- High visibility to Winnellie Road
- Ample on-site carparking
- Ready to occupy and commence operations with little additional cost.