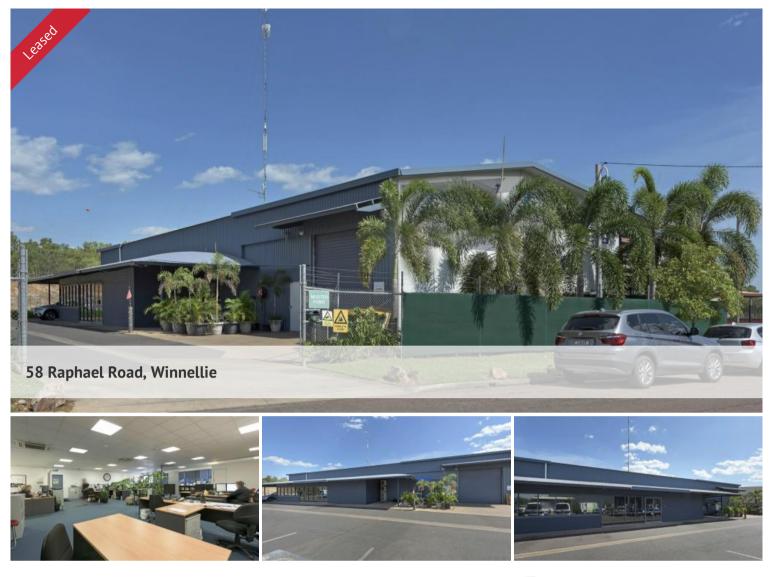

A very well presented and maintained property in Raphael Road, Winnellie, with clear exposure from the major connector road between Darwin & Palmerston, but within minutes of Darwin CBD. The premises comprise of high-grade air-conditioned open-plan office or showroom space, with two separate admin offices, kitchen/lunch-room and M/F facilities, including shower. Warehouse is serviced by 4m x 4m electric roller door and has provision for pallet racking. Mezzanine storage area. Construction is a mix of tilt-slab and colorbond sheeting over steel frame. Aluminium and glass â€~shop-front' to offices/showroom areas. Hardstand is principally asphalt, with concrete driveways and aprons. Easy onsite parking.