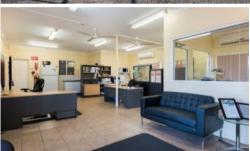

## WAREHOUSE/WORKSHOP WITH 5 TONNE GANTRY CRANE ALREADY IN PLACE!

1800M2 Allotment with good quality Office and Warehouse/Workshop situated in a great location in Yarrawonga.

80M2 of Air-conditioned Office with Conference Room, Kitchenette and seperate toilet.