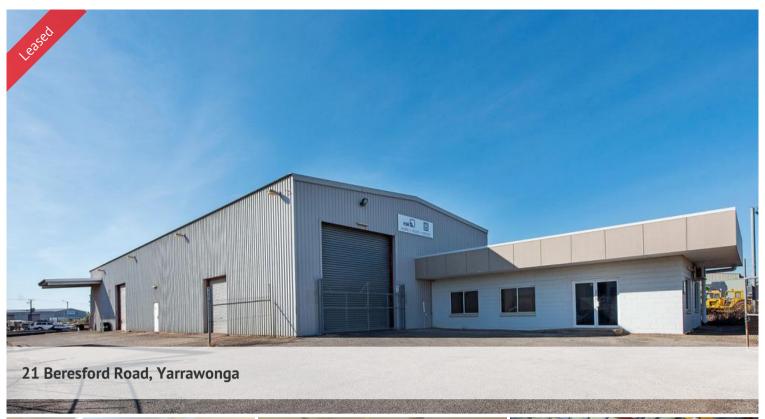

## WAREHOUSE/WORKSHOP WITH 5 TONNE GANTRY CRANE ALREADY IN PLACE!

1800M2 Allotment with good quality Office and Warehouse/Workshop situated in a great location in Yarrawonga.

80M2 of Air-conditioned Office with Conference Room, Kitchenette and seperate toilet.

650M2 Warehouse with 5 tonne travelling gantry crane, reticulated air hose line throughout and separate toilet.

Secure side yard with wash-down bay to rear.

Available: 01/11/2016

\$7,452.31 PCM INC GST + Outgoings

□ 1,800 m2

**Price** \$7,452 per month

Property Type Commercial

Property ID 997

Land Area1,800 m2Office Area80 m2Warehouse Area650 m2Floor Area730 m2