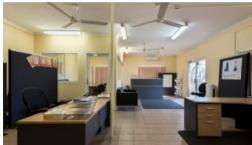

## WAREHOUSE/WORKSHOP WITH 5 TONNE GANTRY CRANE ALREADY IN PLACE!

1800M2 Allotment with good quality Office and Warehouse/Workshop situated in a great location in Yarrawonga.

80M2 of Air-conditioned Office with Conference Room, Kitchenette and seperate toilet.