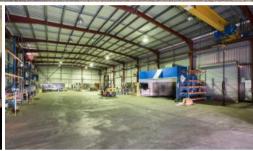

650M2 Warehouse with 5 tonne travelling gantry crane, reticulated air hose line throughout and separate toilet.

Secure side yard with wash-down bay to rear.

Available: 01/11/2016

\$7,452.31 PCM INC GST + Outgoings